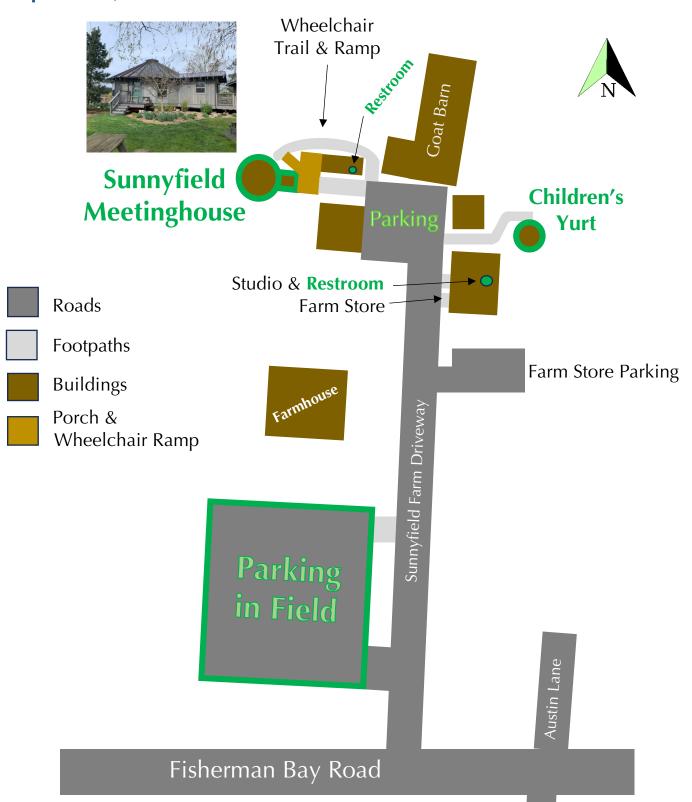

l find all the information you need and more elsewhere on this invitation, including the day's schedule and a map.

**PLEASE RSVP to judymeye@gmail.com.** We'll need to know if you're coming – and how many – by June 1 at the latest. Let us know, too, if you're bringing children and what ages. It would be helpful to know what you might contribute to the potluck.

In the Light,

Lopez Island Friends Meeting

## **Celebration Schedule**



- 1:30 Meeting for worship begins
- 1:40 Brief history of yurt and share queries for worship sharing
- 2:20 Children enter meeting
- 2:30 Rise of meeting. At conclusion of introductions, introduction of nature mandala activity.
- 3:00 Create mandala outside
- 3:30 Potluck supper









## **Sunnyfield Farm Map**

6363 Fisherman Bay Road Lopez Island, WA